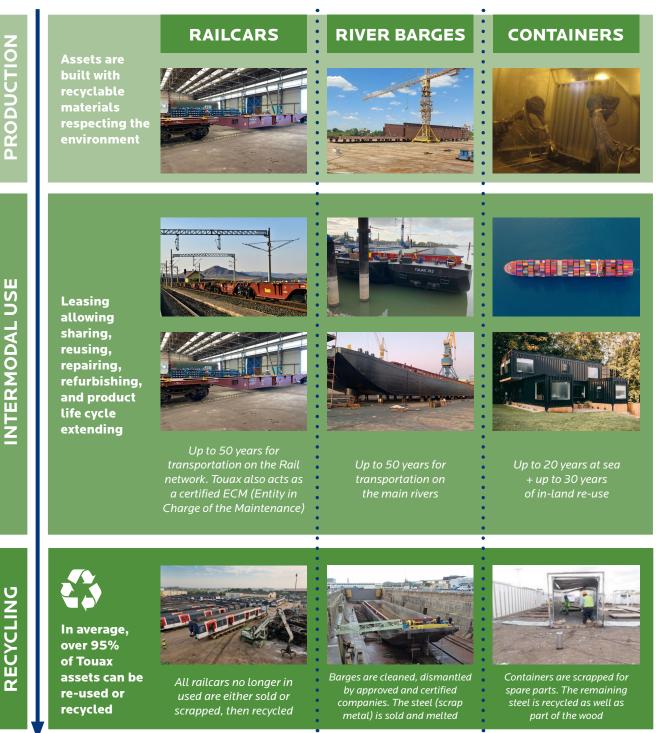

ce Executive in Singapore



#### MILESTONE

2022 marked an important milestone for **Touax Container**, with the achievement of 10,000 NEW UNITS sold in North America!

The story started around 10 years ago, when we decided to send 500 of our twenty-foot containers to few locations in the United States as a trial.

Since then, we have been developing a strong resale & trading platform, a network of business partners and a set of tools to manage this activity.

We build these units relying on 5-7 manufacturers, we ship them to the American market through our partnership with around 10 carriers, and then sell them over 50 locations in the country.

But we are not done yet...we have even higher ambitions for the years to come!

## TOUAX ASSETS' LIFE CYCLE

## A sustainable circular economy



# CORPORATE

### FINANCE & IT

The excellent results for 2021, following the strong figures for 2020, confirm the recurring nature of the group's performance.

2021 was marked by a steady rate of asset purchases to meet our clients' needs, and by our adaptation to the shortage of containers. These results demonstrated the relevance of our strategy in long-term leasing for sustainable transportation. The growth in business in the first quarter of 2022, with 37.4 million euros in revenue and +52.3% vs. 1st quarter of 2021, confirms the good resilience of the Group's activities in the context of war in Ukraine and inflation. The group presents a solid financial structure, and with a loan-to-value ratio at 52% and the trust of our investors and our financial partners, the group is well posit