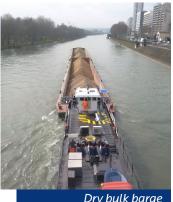

The volume transported in 2021 represented the equivalent of more than 2,625,000 trucks avoided on the road. These figures

Dry bulk barge

demonstrate the confidence of the professionals in this mode of transport, which emits less CO2 per tonne transported and contributes to the ecological transition. Due to this global increasing demand, **Touax River Barges** has started refurbishing part of its fleet to match with its customers' requirements. A first exceptional operation of refurbishment of a 40 years barge was performed in the Netherlands. Part of the steel plates from the hull and the cargo hold were replaced and the equipment renewed. This operation has provided the barge with an extended life span of 15 years.