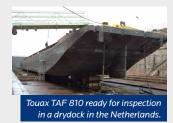

In France, all requests must be sent in advance to the DRIEA, the Regional and Interdepartmental Directorate for the Environment, Planning and Transport To obtain the renewal of the Certificate, a river expert must verify, through a full technical inspection of the boat placed in dry dock (hull thickness, engines, mooring equipment...) the conformity with the river regulations in force, establish and send to the DRIEAT a "Compliance

report" including, when required, a « Certificate of completion of the recommended work » in charge of the shipowner.

A "Visiting Commission" composed with two instructors, mandated by the DRIEA, carries out a visit on board the boat in dry dock and renews the authorization to operate for another period of 7 years.