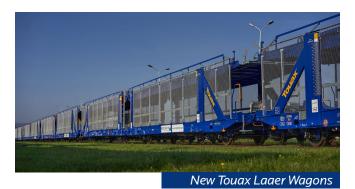

And before that we are currently completing the delivery of our most advanced design of new Laaers wagons (car transporter wagon).

In India, and with the improvement of the whole situation beginning of 2022, **Touax Rail** has successfully ordered 3 additional rakes (complete trains) for its existing customers.