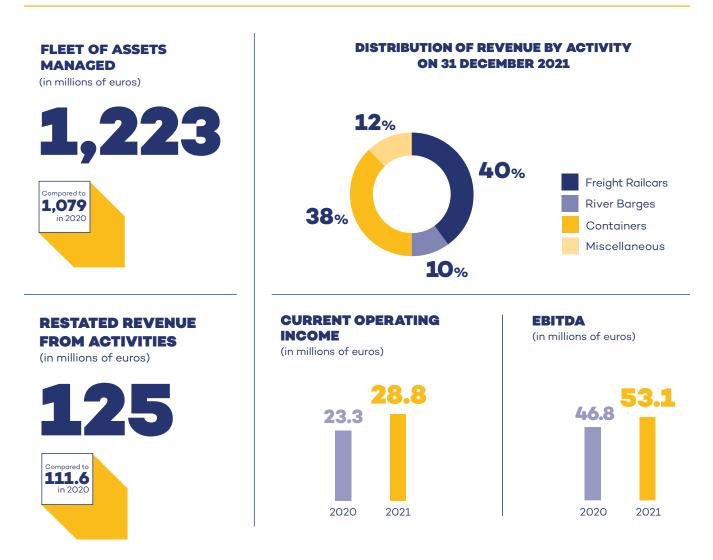

## **TOUAX KEY FIGURES** AT 31/12/2021

## FINANCIAL INFORMATION

## OPERATING FLEETS BY DIVISION

From an economic point of view, thanks to the application of our strategy of refocusing on our 3 main activities, the group's results in 2021 recorded strong growth with an EBITDA of 53.1 million euros (+13%) and a Net income Group share of 12.6 million euros.

### FINANCE & IT

The excellent results for 2021, following the strong figures for 2020, confirm the recurring nature of the group's performance.

2021 was marked by a steady rate of asset purchases to meet our clients' needs, and by our adaptation to the shortage of containers. These results demonstrated the relevance of our strategy in long-term leasing for sustainable transportation. The growth in business in the first quarter of 2022, with 37.4 million euros in revenue and +52.3% vs. 1st quarter of 2021, confirms the good resilience of the Group's activities in the context of war in Ukraine and inflation. The group presents a solid financial structure, and with a loan-to-value ratio at 52% and the trust of our investors and our financial partners, the group is well positioned to continue to support its customers driven by the development of infrastructure, e-commerce and intermodal logistics, as well as the support from public authorities, consumers, lenders and investors for green transportation. Beyond growth, the group's