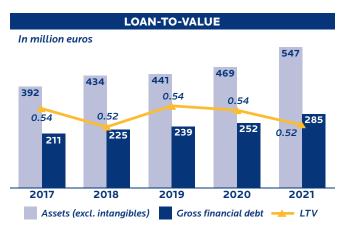

### FINANCE & IT

The excellent results for 2021, following the strong figures for 2020, confirm the recurring nature of the group's performance.

2021 was marked by a steady rate of asset purchases to meet our clients' needs, and by our adaptation to the shortage of containers. These results demonstrated the relevance of our strategy in long-term leasing for sustainable transportation. The growth in business in the first quarter of 2022, with 37.4 million euros in revenue and +52.3% vs. 1st quarter of 2021, confirms the good resilience of the Group's activities in the context of war in Ukraine and inflation. The group presents a solid financial structure, and with a loan-to-value ratio at 52% and the trust of our investors and our financial partners, the group is well positioned to continue to support its customers driven by the development of infrastructure, e-commerce and intermodal logistics, as well as the support from public authorities, consumers, lenders and investors for green transportation. Beyond growth, the group's